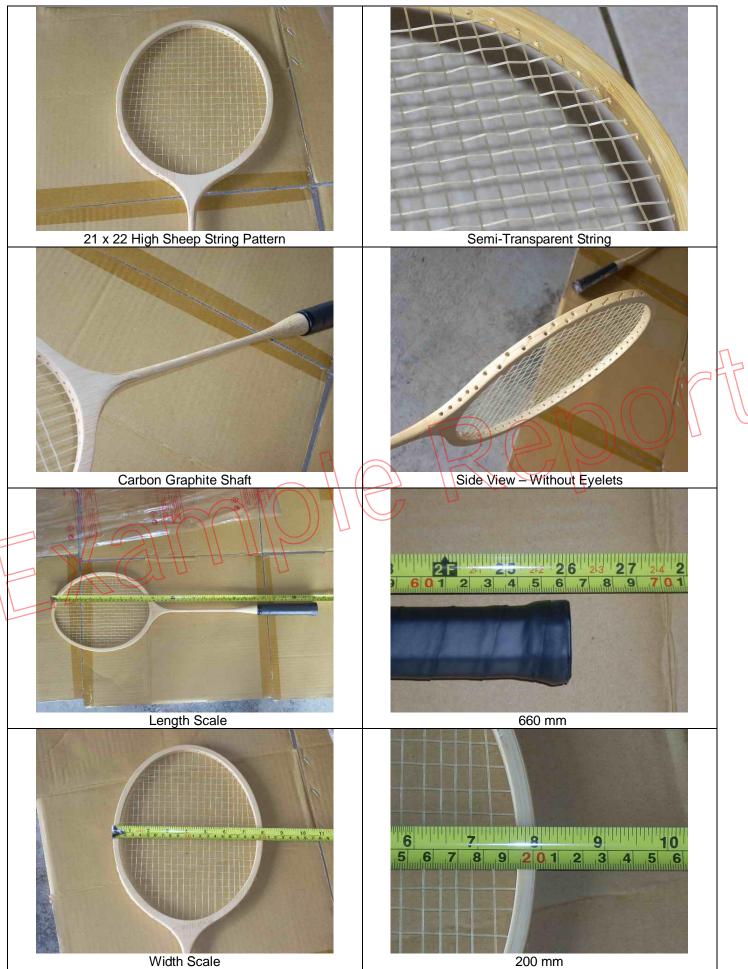

| Packaging Identification                                                                                                                                                            | Pass         | Fail | N/A          | Product Identification            | Pass         | Fail                 | N/A          |
|-------------------------------------------------------------------------------------------------------------------------------------------------------------------------------------|--------------|------|--------------|-----------------------------------|--------------|----------------------|--------------|
| Master Carton Shipping Mark?                                                                                                                                                        | $\checkmark$ |      |              | Check With Approval SMPL?         | $\checkmark$ |                      |              |
| Master Carton Side Mark?                                                                                                                                                            | $\checkmark$ |      |              | Check Product Spec. & Size?       | $\checkmark$ |                      |              |
| 1C-3E-6S Drop Test ( =25kg 24" H)</td <td><math>\checkmark</math></td> <td></td> <td></td> <td>Check Product Safety Test?</td> <td><math>\checkmark</math></td> <td></td> <td></td> | $\checkmark$ |      |              | Check Product Safety Test?        | $\checkmark$ |                      |              |
| Inner Carton Shipping Mark?                                                                                                                                                         |              |      | $\checkmark$ | Product Appearance?               | $\checkmark$ |                      |              |
| Inner Carton Side Mark?                                                                                                                                                             |              |      | $\checkmark$ | Product Construction?             |              |                      | $\checkmark$ |
| Color Box or Color Card?                                                                                                                                                            |              |      | $\checkmark$ | Product Function?                 | $\checkmark$ |                      |              |
| UPC Code?                                                                                                                                                                           |              |      | $\checkmark$ | Material Used?                    | $\checkmark$ |                      |              |
| Any Labeling / Sticker Request?                                                                                                                                                     |              |      | $\checkmark$ | Product Color?                    | $\checkmark$ |                      |              |
| Polybag With Warning?                                                                                                                                                               | $\checkmark$ |      |              | Check The Instruction Sheet?      |              |                      |              |
| CE/ GS/ TUV/ UL/ ETL Marking?                                                                                                                                                       |              |      | $\checkmark$ | Assembly Test?                    |              |                      | ND           |
| Warning & Instructions?                                                                                                                                                             |              |      | $\checkmark$ | Testing Certificate?              |              |                      |              |
| Country of Origin?                                                                                                                                                                  | $\checkmark$ |      |              | Factory Certificate?              |              | $ \mathbf{d}\rangle$ |              |
| SMPL Taken? I YES NO                                                                                                                                                                | Q'ty:        | 1    | PCE          | The Percentage of Mass Production | on: 10       | 0%                   |              |
| Remark:                                                                                                                                                                             |              |      |              | Remark:                           | IM           |                      |              |
|                                                                                                                                                                                     |              |      | \\ (L        | Badminton Racket Size 660 mm      | x 200 mm     | x 10 mm              |              |