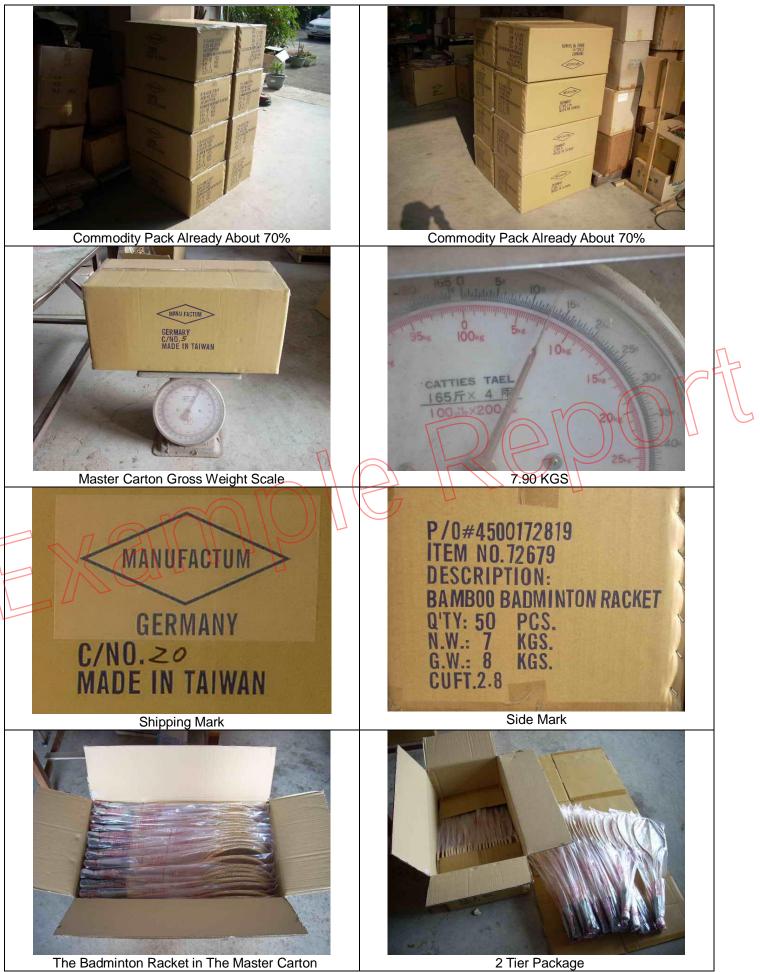

| Packaging Information |        | Carton Dimension      | Measurement | N.W. / G.W.     | Compliance With Request? |
|-----------------------|--------|-----------------------|-------------|-----------------|--------------------------|
| Master Carton         | 50 PCS | 67.0 x 39.0 x 31.0 cm | 2.86'       | 7.00 / 7.90 KGS | YES                      |
| Inner Carton          | N/A    | N/A                   | N/A         | N/A             | N/A                      |

| Packaging Identification                                                                                                                                                            | Pass         | Fail | N/A          | Product Identification            | Pass         | Fail                 | N/A          |
|-------------------------------------------------------------------------------------------------------------------------------------------------------------------------------------|--------------|------|--------------|-----------------------------------|--------------|----------------------|--------------|
| Master Carton Shipping Mark?                                                                                                                                                        | $\checkmark$ |      |              | Check With Approval SMPL?         | $\checkmark$ |                      |              |
| Master Carton Side Mark?                                                                                                                                                            | $\checkmark$ |      |              | Check Product Spec. & Size?       | $\checkmark$ |                      |              |
| 1C-3E-6S Drop Test ( =25kg 24" H)</td <td><math>\checkmark</math></td> <td></td> <td></td> <td>Check Product Safety Test?</td> <td><math>\checkmark</math></td> <td></td> <td></td> | $\checkmark$ |      |              | Check Product Safety Test?        | $\checkmark$ |                      |              |
| Inner Carton Shipping Mark?                                                                                                                                                         |              |      | $\checkmark$ | Product Appearance?               | $\checkmark$ |                      |              |
| Inner Carton Side Mark?                                                                                                                                                             |              |      | $\checkmark$ | Product Construction?             |              |                      | $\checkmark$ |
| Color Box or Color Card?                                                                                                                                                            |              |      | $\checkmark$ | Product Function?                 | $\checkmark$ |                      |              |
| UPC Code?                                                                                                                                                                           |              |      | $\checkmark$ | Material Used?                    | $\checkmark$ |                      |              |
| Any Labeling / Sticker Request?                                                                                                                                                     |              |      | $\checkmark$ | Product Color?                    | $\checkmark$ |                      |              |
| Polybag With Warning?                                                                                                                                                               | $\checkmark$ |      |              | Check The Instruction Sheet?      |              |                      |              |
| CE/ GS/ TUV/ UL/ ETL Marking?                                                                                                                                                       |              |      | $\checkmark$ | Assembly Test?                    |              |                      | ND           |
| Warning & Instructions?                                                                                                                                                             |              |      | $\checkmark$ | Testing Certificate?              |              |                      |              |
| Country of Origin?                                                                                                                                                                  | $\checkmark$ |      |              | Factory Certificate?              |              | $ \mathbf{d}\rangle$ |              |
| SMPL Taken? I YES NO                                                                                                                                                                | Q'ty:        | 1    | PCE          | The Percentage of Mass Production | on: 10       | 0%                   |              |
| Remark:                                                                                                                                                                             |              |      |              | Remark:                           | IM           |                      |              |
|                                                                                                                                                                                     |              |      | \\ (L        | Badminton Racket Size 660 mm      | x 200 mm     | x 10 mm              |              |