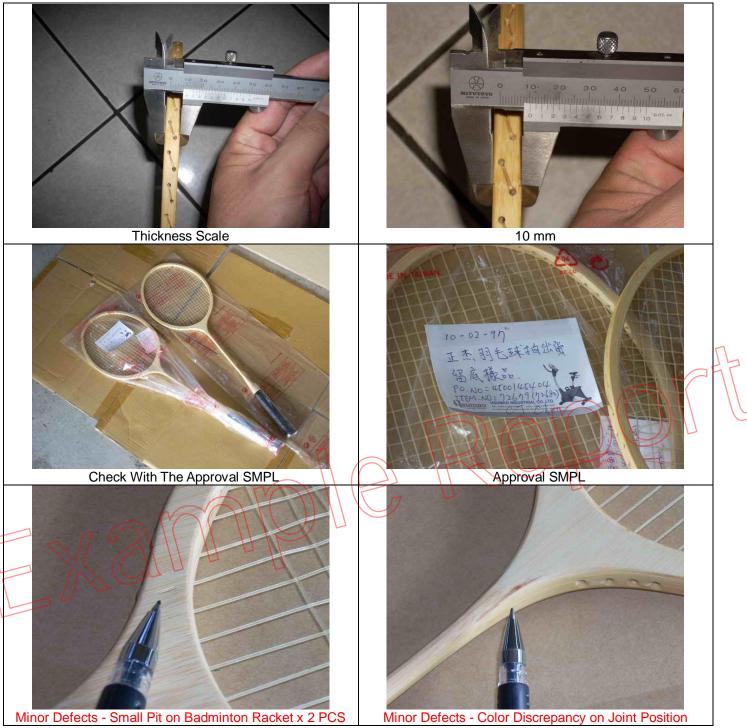

| Packaging Identification                                                                                                                                                            | Pass         | Fail | N/A          | Product Identification            | Pass         | Fail                 | N/A          |
|-------------------------------------------------------------------------------------------------------------------------------------------------------------------------------------|--------------|------|--------------|-----------------------------------|--------------|----------------------|--------------|
| Master Carton Shipping Mark?                                                                                                                                                        | $\checkmark$ |      |              | Check With Approval SMPL?         | $\checkmark$ |                      |              |
| Master Carton Side Mark?                                                                                                                                                            | $\checkmark$ |      |              | Check Product Spec. & Size?       | $\checkmark$ |                      |              |
| 1C-3E-6S Drop Test ( =25kg 24" H)</td <td><math>\checkmark</math></td> <td></td> <td></td> <td>Check Product Safety Test?</td> <td><math>\checkmark</math></td> <td></td> <td></td> | $\checkmark$ |      |              | Check Product Safety Test?        | $\checkmark$ |                      |              |
| Inner Carton Shipping Mark?                                                                                                                                                         |              |      | $\checkmark$ | Product Appearance?               | $\checkmark$ |                      |              |
| Inner Carton Side Mark?                                                                                                                                                             |              |      | $\checkmark$ | Product Construction?             |              |                      | $\checkmark$ |
| Color Box or Color Card?                                                                                                                                                            |              |      | $\checkmark$ | Product Function?                 | $\checkmark$ |                      |              |
| UPC Code?                                                                                                                                                                           |              |      | $\checkmark$ | Material Used?                    | $\checkmark$ |                      |              |
| Any Labeling / Sticker Request?                                                                                                                                                     |              |      | $\checkmark$ | Product Color?                    | $\checkmark$ |                      |              |
| Polybag With Warning?                                                                                                                                                               | $\checkmark$ |      |              | Check The Instruction Sheet?      |              |                      |              |
| CE/ GS/ TUV/ UL/ ETL Marking?                                                                                                                                                       |              |      | $\checkmark$ | Assembly Test?                    |              |                      | ND           |
| Warning & Instructions?                                                                                                                                                             |              |      | $\checkmark$ | Testing Certificate?              |              |                      |              |
| Country of Origin?                                                                                                                                                                  | $\checkmark$ |      |              | Factory Certificate?              |              | $ \mathbf{d}\rangle$ |              |
| SMPL Taken? I YES NO                                                                                                                                                                | Q'ty:        | 1    | PCE          | The Percentage of Mass Production | on: 10       | 0%                   |              |
| Remark:                                                                                                                                                                             |              |      |              | Remark:                           | IM           |                      |              |
|                                                                                                                                                                                     |              |      | \\ (L        | Badminton Racket Size 660 mm      | x 200 mm     | x 10 mm              |              |

| DEFECTS CLASSIFICATION              |          |       |       |  |  |  |
|-------------------------------------|----------|-------|-------|--|--|--|
| DETAIL OF DEFECTS                   | Critical | Major | Minor |  |  |  |
| Small Pit on Badminton Racket       | 0        | 0     | 2     |  |  |  |
| Color Discrepancy on Joint Position | 0        | 0     | 2     |  |  |  |
|                                     |          |       |       |  |  |  |
|                                     |          |       |       |  |  |  |
| TOTAL                               | 0        | 0     | 4     |  |  |  |